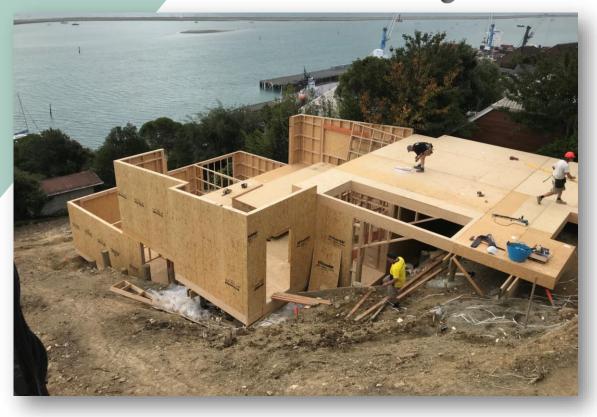

#### **Our System**

Potius<sup>™</sup> panels use Engineered Timber Framing and Sheathing for high dimensional accuracy and strength. Our insulation is closed cell foam sprayed into each panel for air tightness, rigidity and fire resistance.